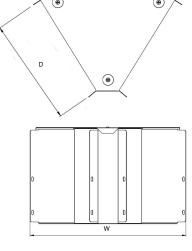

## Dimensions: (mm)

**P2** 181mm

H 302mm W 279mm P1 268mm

H 0 0 0

Tamlex | Harcourt | Halesfield 15 | Telford | Shropshire | TF7 4ER

T: 01952 586689 E: sales@tamlex.co.uk W: www.tamlex.co.uk