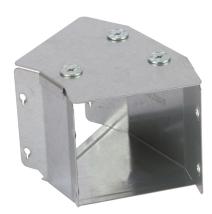

#### Description:

TGHT1212

300mm x 300mm 45° IP4X Turnbuckle Gusset Bend Top Lid

#### Features:

- Tamlex offers a comprehensive range of gusset bends and tees which allow a greater bend radius for cables
- Integrated IP4X compliance as standard no need to order additional components.
- All bends are supplied with built-in threaded couplers to allow them to be fitted directly to the trunking using an M6 screw.
- · All lids are secured using a turnbuckle fixing.
- Multi Compartment trunking and accessories available.
- Special sizes and bespoke designs are available upon request.
- Tamperproof lid fixing option available on request.
- Can be powder coated to customer specific RAL colour.

IMAGE FOR ILLUSTRATIVE PURPOSES ONLY