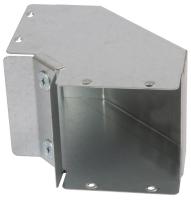

### 90 Degree Gusset Bend Inside Lid, Turnbuckle Accessories, Cable Trunking

### **Description:**

300mm x 300mm 90° IP4X Turnbuckle Gusset Bend Inside I id

### Product Type Gusset Bend

Width 300mm

Height 300mm

Angle 90°

Number of Compartments

Material Pre-Galvanised Steel (Zinc Coated)

Standards BS EN 50085-2-1 2006; BS EN 10346:2015