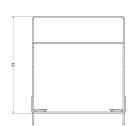

# Dimensions: (mm)

H 302mm **W** 298mm L 483mm P1 87mm P2 181mm

IMAGE FOR ILLUSTRATIVE PURPOSES ONLY