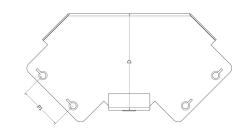

# Dimensions: (mm)

H 302mm **W** 298mm L 483mm P1 87mm P2 181mm

IMAGE FOR ILLUSTRATIVE PURPOSES ONLY