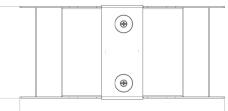

### Features:

- Tamlex offers a comprehensive range of gusset bends and tees which allow a greater bend radius for cables.
- Integrated IP4X compliance as standard no need to order additional components.
- All bends are supplied with built-in threaded couplers to allow them to be fitted directly to the trunking using an M6 screw.
- All lids are secured using a turnbuckle fixing.
- Multi Compartment trunking and accessories available.
- Special sizes and bespoke designs are available upon request.
- Tamperproof lid fixing option available on request.
- · Can be powder coated to customer specific RAL colour.

### Product Type Gusset Bend

Width 300mm

Height 300mm

Angle 90°

Number of Compartments

Material Pre-Galvanised Steel (Zinc Coated)

Standards BS EN 50085-2-1 2006; BS EN 10346:2015