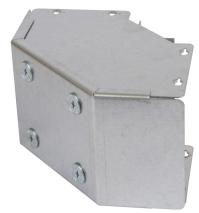

### **Description:**

300mm x 300mm 90° IP4X Turnbuckle Gusset Bend Outside Lid

#### Features:

- Tamlex offers a comprehensive range of gusset bends and tees which allow a greater bend radius for cables.
- Integrated IP4X compliance as standard no need to order additional components.
- All bends are supplied with built-in threaded couplers to allow them to be fitted directly to the trunking using an M6 screw.
- All lids are secured using a turnbuckle fixing.
- Multi Compartment trunking and accessories available.
- Special sizes and bespoke designs are available upon request.
- · Tamperproof lid fixing option available on request.
- Can be powder coated to customer specific RAL colour.

IMAGE FOR ILLUSTRATIVE PURPOSES ONLY