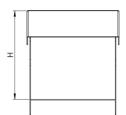

# Dimensions: (mm)

**P2** 181mm

| <b>H</b> 302mm |  |
|----------------|--|
| <b>W</b> 298mm |  |
| <b>L</b> 457mm |  |
| <b>P1</b> 87mm |  |

Tamlex | Harcourt | Halesfield 15 | Telford | Shropshire | TF7 4ER