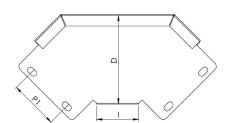

# Dimensions: (mm)

**P2** 181mm

| <b>H</b> 302mm |  |
|----------------|--|
| <b>W</b> 298mm |  |
| <b>L</b> 457mm |  |
| <b>P1</b> 87mm |  |

Tamlex | Harcourt | Halesfield 15 | Telford | Shropshire | TF7 4ER