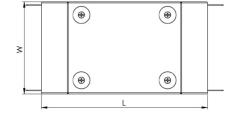

# Dimensions: (mm)

**P2** 181mm

| <b>H</b> 302mm |  |
|----------------|--|
| <b>W</b> 298mm |  |
| <b>L</b> 457mm |  |
| <b>P1</b> 87mm |  |

Tamlex | Harcourt | Halesfield 15 | Telford | Shropshire | TF7 4ER