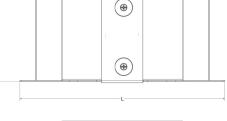

 All bends are supplied with built-in threaded couplers to allow them to be fitted directly to the trunking using

Turnbuckle Accessories, Cable

Issue Date:

1/7/2025

IMAGE FOR ILLUSTRATIVE PURPOSES ONLY

colour.
Technical:
Product Type Cuspet Rend

# Dimensions: (mm)

| H 302mm         |  |
|-----------------|--|
| <b>W</b> 298mm  |  |
| <b>L</b> 483mm  |  |
| <b>P1</b> 87mm  |  |
| <b>P2</b> 181mm |  |

Tamlex | Harcourt | Halesfield 15 | Telford | Shropshire | TF7 4ER T: 01952 586689 E: sales@tamlex.co.uk W: www.tamlex.co.uk