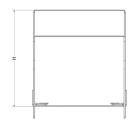

Lid

Product Range:

Trunking

300mm x 300mm 90° IP4X Turnbuckle Gusset Bend Inside

• Tamlex offers a comprehensive range of gusset bends and tees which allow a greater bend radius for

All lids are secured using a turnbuckle fixing.Multi Compartment trunking and accessories

# Dimensions: (mm)

| H 302mm         |  |
|-----------------|--|
| <b>W</b> 298mm  |  |
| <b>L</b> 483mm  |  |
| <b>P1</b> 87mm  |  |
| <b>P2</b> 181mm |  |

Tamlex | Harcourt | Halesfield 15 | Telford | Shropshire | TF7 4ER T: 01952 586689 E: sales@tamlex.co.uk W: www.tamlex.co.uk