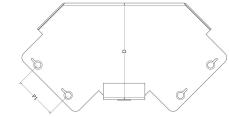

Lid

Product Range:

Trunking

300mm x 300mm 90° IP4X Turnbuckle Gusset Bend Inside

• Tamlex offers a comprehensive range of gusset bends and tees which allow a greater bend radius for

All lids are secured using a turnbuckle fixing.Multi Compartment trunking and accessories

 All bends are supplied with built-in threaded couplers to allow them to be fitted directly to the trunking using

Turnbuckle Accessories, Cable

Issue Date:

1/7/2025

IMAGE FOR ILLUSTRATIVE PURPOSES ONLY

colour.
Technical:
Product Type Cuspet Rend

# Dimensions: (mm)

| H 302mm         |  |
|-----------------|--|
| <b>W</b> 298mm  |  |
| <b>L</b> 483mm  |  |
| <b>P1</b> 87mm  |  |
| <b>P2</b> 181mm |  |

Tamlex | Harcourt | Halesfield 15 | Telford | Shropshire | TF7 4ER T: 01952 586689 E: sales@tamlex.co.uk W: www.tamlex.co.uk