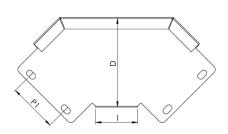

### **Description:**

TGB01212

300mm x 300mm 90° IP4X Turnbuckle Gusset Bend Outside Lid

# **Dimensions: (mm)** H 302mm **W** 298mm L 457mm

P1 87mm

Tamlex | Harcourt | Halesfield 15 | Telford | Shropshire | TF7 4ER T: 01952 586689 E: sales@tamlex.co.uk W: www.tamlex.co.uk