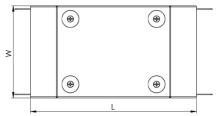

# **Dimensions: (mm)** H 302mm **W** 298mm L 457mm

P1 87mm

Tamlex | Harcourt | Halesfield 15 | Telford | Shropshire | TF7 4ER T: 01952 586689 E: sales@tamlex.co.uk W: www.tamlex.co.uk