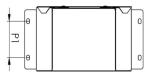

lids are secured using a turnbuckle fixing.
- Multi Compartment trunking and accessories available.
- Special sizes and bespoke designs are available upon request.
- Tamperproof lid fixing option available on request.
- Can be powder coated to customer specific RAL colour.

### **Technical:**

Product Type Gusset Fourway

Width 300mm

Height 300mm

### Number of Compartments

Material Pre-Galvanised Steel (Zinc Coated)

Tamlex cable trunking is designed with the integrity of the system and is not recommended., with the main body

Colour/Finish Self Colour

Standards BS EN 50085-2-1 2006; BS EN 10346:2015

The approximate weights given are for pre-galvanised finish only, in kilograms (nominal) and subject to material thickness tolerance.

### Dimensions: (mm)

H 298mm **W** 298mm P1 87mm







# Important:

strength and durability in mind, trunking must be installed so that the lid does not bear any cable weight. Incorrect installation may affect engineered to support the weight of installed cables. To ensure optimal performance and safety

IMAGE FOR ILLUSTRATIVE PURPOSES ONLY