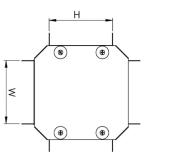

### **Technical:**

Product Type Gusset Fourway

Width 300mm

Height 300mm

### Dimensions: (mm)

H 298mm **W** 298mm P1 87mm