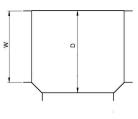

# Dimensions: (mm)

| <b>H</b> 298mm |
|----------------|
| <b>W</b> 302mm |
| <b>L</b> 298mm |
| <b>P1</b> 87mm |
|                |

IMAGE FOR ILLUSTRATIVE PURPOSES ONLY