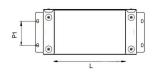

# Dimensions: (mm)

| <b>H</b> 298mm |
|----------------|
| <b>W</b> 302mm |
| <b>L</b> 298mm |
| <b>P1</b> 87mm |
|                |

IMAGE FOR ILLUSTRATIVE PURPOSES ONLY