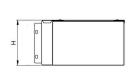

# Dimensions: (mm)

| <b>H</b> 298mm |
|----------------|
| <b>W</b> 302mm |
| <b>L</b> 298mm |
| <b>P1</b> 87mm |
|                |

IMAGE FOR ILLUSTRATIVE PURPOSES ONLY