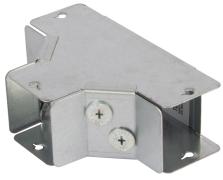

# Description:

300mm x 300mm IP4X Turnbuckle Gusset Tee Inside Lid

## Features:

- Tamlex offers a comprehensive range of gusset bends and tees which allow a greater bend radius for cables.
- Integrated IP4X compliance as standard no need to order additional components.
- All bends are supplied with built-in threaded couplers to allow them to be fitted directly to the trunking using an M6 screw.
- All lids are secured using a turnbuckle fixing.
- Multi Compartment trunking and accessories available.
- Special sizes and bespoke designs are available upon request.
- Tamperproof lid fixing option available on request.
  Can be powder coated to customer specific RAL colour.