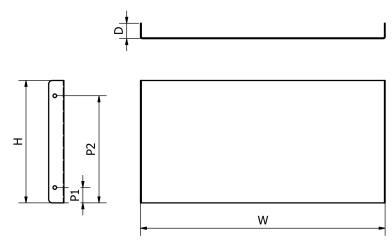

## Technical:

Product Type Stop End
Width 300mm

Height 300mm

Material Pre-Galvanised Steel (Zinc Coated)

Colour/Finish Self Colour

**Standards** BS EN 50085-2-1 2006; BS EN 10346:2015

The approximate weights given are for pre-galvanised finish only, in kilograms (nominal) and subject to material thickness tolerance.