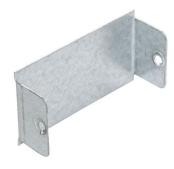

## **Description:**

300mm x 300mm Stop End

## Features:

- Stop End for Tamlex trunking specially designed to seal / close trunking sections.
- Stop End fitted with M6 threaded fixing hole.
- Suitable for Single and Multi Compartment Trunking .
- Manufactured to allow retrofit installation of our IP4X system. (Sold Separately).