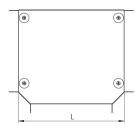

# Dimensions: (mm)

H 302mm

**W** 298mm

L 298mm

P1 87mm

Tamlex | Harcourt | Halesfield 15 | Telford | Shropshire | TF7 4ER

T: 01952 586689 E: sales@tamlex.co.uk W: www.tamlex.co.uk