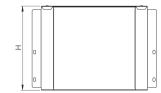

# Dimensions: (mm)

H 302mm

**W** 298mm

L 298mm

P1 87mm

Tamlex | Harcourt | Halesfield 15 | Telford | Shropshire | TF7 4ER

T: 01952 586689 E: sales@tamlex.co.uk W: www.tamlex.co.uk