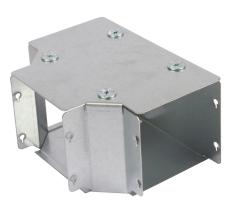

## **Description:**

TGTT1212

300mm x 300mm IP4X Turnbuckle Gusset Tee Top Lid

IMAGE FOR ILLUSTRATIVE PURPOSES ONLY

#### Technical:

Product Type Gusset Tee

Width 300mm

Height 300mm

**Number of Compartments** 

Material Pre-Galvanised Steel (Zinc Coated)

Colour/Finish Self Colour

Standards BS EN 50085-2-1 2006; BS EN 10346:2015