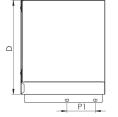

# Dimensions: (mm)

H 302mm

**W** 298mm

L 298mm

P1 87mm

Tamlex | Harcourt | Halesfield 15 | Telford | Shropshire | TF7 4ER

T: 01952 586689 E: sales@tamlex.co.uk W: www.tamlex.co.uk