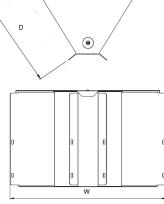

#### Technical:

Product Type Gusset Bend
Width 300mm

Height 50mm

Angle 45°

**Number of Compartments** 

Material Pre-Galvanised Steel (Zinc Coated)

Colour/Finish Self Colour

Standards BS EN 50085-2-1 2006; BS EN 10346:2015

## Dimensions: (mm)

**H** 52mm

**W** 279mm

P1 25mm

**P2** N/A

Tamlex | Harcourt | Halesfield 15 | Telford | Shropshire | TF7 4ER

T: 01952 586689 E: sales@tamlex.co.uk W: www.tamlex.co.uk