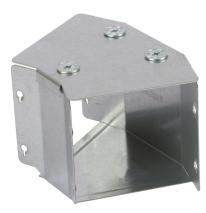

#### Description:

TGHT122

300mm x 50mm 45° IP4X Turnbuckle Gusset Bend Top Lid

#### Features:

- Tamlex offers a comprehensive range of gusset bends and tees which allow a greater bend radius for cables
- Integrated IP4X compliance as standard no need to order additional components.
- All bends are supplied with built-in threaded couplers to allow them to be fitted directly to the trunking using an M6 screw.
- All lids are secured using a turnbuckle fixing.
- Multi Compartment trunking and accessories available.
- Special sizes and bespoke designs are available upon request.
- Tamperproof lid fixing option available on request.
- Can be powder coated to customer specific RAL colour.

IMAGE FOR ILLUSTRATIVE PURPOSES ONLY