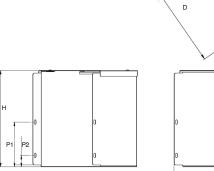

## Dimensions: (mm)

**H** 52mm

**W** 279mm

P1 25mm

**P2** N/A

Tamlex | Harcourt | Halesfield 15 | Telford | Shropshire | TF7 4ER

T: 01952 586689 E: sales@tamlex.co.uk W: www.tamlex.co.uk