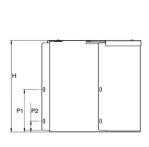

## Dimensions: (mm)

| ,              |
|----------------|
| <b>H</b> 52mm  |
| <b>W</b> 491mm |
| <b>P1</b> 25mm |
| <b>P2</b> N/A  |

Tamlex | Harcourt | Halesfield 15 | Telford | Shropshire | TF7 4ER

T: 01952 586689 E: sales@tamlex.co.uk W: www.tamlex.co.uk