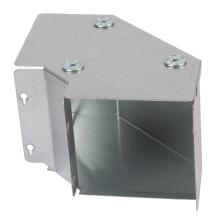

## **Description:**

300mm x 50mm 90° IP4X Turnbuckle Gusset Bend Top Lid

#### Features:

- Tamlex offers a comprehensive range of gusset bends and tees which allow a greater bend radius for cables
- Integrated IP4X compliance as standard no need to order additional components.
- All bends are supplied with built-in threaded couplers to allow them to be fitted directly to the trunking using an M6 screw.
- All lids are secured using a turnbuckle fixing.
- Multi Compartment trunking and accessories available.
- Special sizes and bespoke designs are available upon request.
- Tamperproof lid fixing option available on request.
- Can be powder coated to customer specific RAL colour.

IMAGE FOR ILLUSTRATIVE PURPOSES ONLY