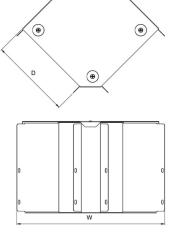

# Product Type Gusset Bend Width 300mm

Height 50mm

Angle 90°

## Dimensions: (mm)

| ,              |
|----------------|
| <b>H</b> 52mm  |
| <b>W</b> 491mm |
| <b>P1</b> 25mm |
| <b>P2</b> N/A  |

Tamlex | Harcourt | Halesfield 15 | Telford | Shropshire | TF7 4ER

T: 01952 586689 E: sales@tamlex.co.uk W: www.tamlex.co.uk