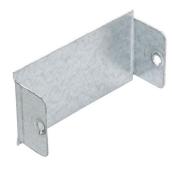

## **Description:**

300mm x 50mm Stop End

## Features:

- Stop End for Tamlex trunking specially designed to seal / close trunking sections.
- Stop End fitted with M6 threaded fixing hole.
- Suitable for Single and Multi Compartment Trunking .
- Manufactured to allow retrofit installation of our IP4X system. (Sold Separately).