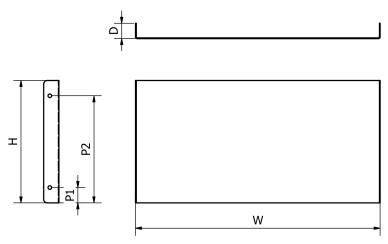

## Technical:

Product Type Stop End Width 300mm

Height 50mm

Material Pre-Galvanised Steel (Zinc Coated)

Colour/Finish Self Colour

**Standards** BS EN 50085-2-1 2006; BS EN 10346:2015

The approximate weights given are for pre-galvanised finish only, in kilograms (nominal) and subject to material thickness tolerance.