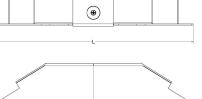

st.
- · Can be powder coated to customer specific RAL colour.

### **Technical:**

| Product Type Gusset Bend                    |  |
|---------------------------------------------|--|
| Width 300mm                                 |  |
| Height 75mm                                 |  |
| Angle 45°                                   |  |
| Number of Compartments                      |  |
| Material Pre-Galvanised Steel (Zinc Coated) |  |
| Colour/Finish Self Colour                   |  |
| Standards BS EN 50085-2-1 2006; BS EN 10346 |  |
| Trunking Weights:                           |  |



The approximate weights given are for pre-galvanised finish only, in kilograms (nominal) and subject to material thickness tolerance.

### **Dimensions: (mm)**

H 77mm

**W** 298mm

L 134mm

P1 35mm









### Important:

Cable trunking is designed such that the main body carries the weight of cables. Trunking should NOT be installed in any way that causes the lid to carry the cable weight.

**Issue Date:** 

6/6/2025



## Tamlex | Harcourt | Halesfield 15 | Telford | Shropshire | TF7 4ER T: 01952 586689 E: sales@tamlex.co.uk W: www.tamlex.co.uk