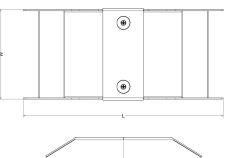

uest.
- · Can be powder coated to customer specific RAL colour.

### **Technical:**

| Product Type Gusset Bend                    |  |
|---------------------------------------------|--|
| Width 300mm                                 |  |
| Height 75mm                                 |  |
| Angle 45°                                   |  |
| Number of Compartments                      |  |
| Material Pre-Galvanised Steel (Zinc Coated) |  |
| Colour/Finish Self Colour                   |  |
| Standards BS EN 50085-2-1 2006; BS EN 10346 |  |
| Trunking Weights:                           |  |



The approximate weights given are for pre-galvanised finish only, in kilograms (nominal) and subject to material thickness tolerance.

### **Dimensions: (mm)**

H 77mm

**W** 298mm

L 134mm

P1 35mm









### Important:

Cable trunking is designed such that the main body carries the weight of cables. Trunking should NOT be installed in any way that causes the lid to carry the cable weight.

**Issue Date:** 

6/6/2025



## Tamlex | Harcourt | Halesfield 15 | Telford | Shropshire | TF7 4ER T: 01952 586689 E: sales@tamlex.co.uk W: www.tamlex.co.uk