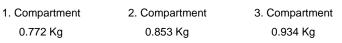

### **Technical:**

| Product Type Gusset Bend                    |  |
|---------------------------------------------|--|
| Width 300mm                                 |  |
| Height 75mm                                 |  |
| Angle 45°                                   |  |
| Number of Compartments                      |  |
| Material Pre-Galvanised Steel (Zinc Coated) |  |
| Colour/Finish Self Colour                   |  |
| Standards BS EN 50085-2-1 2006; BS EN 10346 |  |
| Trunking Weights:                           |  |

The approximate weights given are for pre-galvanised finish only, in kilograms (nominal) and subject to material thickness tolerance.