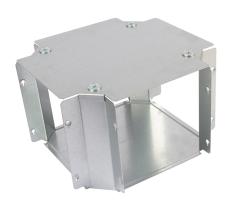

## **Description:**

TGFT123

300mm x 75mm IP4X Turnbuckle Gusset Fourway

IMAGE FOR ILLUSTRATIVE PURPOSES ONLY

### Technical:

Product Type Gusset Fourway

Width 300mm

Height 75mm

**Number of Compartments** 

Material Pre-Galvanised Steel (Zinc Coated)

Colour/Finish Self Colour

Standards BS EN 50085-2-1 2006; BS EN 10346:2015