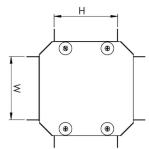

# Dimensions: (mm)

**H** 298mm

**W** 298mm

P1 35mm

Tamlex | Harcourt | Halesfield 15 | Telford | Shropshire | TF7 4ER

T: 01952 586689 E: sales@tamlex.co.uk W: www.tamlex.co.uk