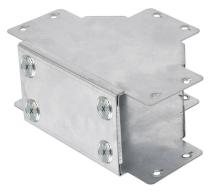

# Description:

300mm x 75mm IP4X Turnbuckle Gusset Tee Outside Lid

### Features:

- Tamlex offers a comprehensive range of gusset bends and tees which allow a greater bend radius for cables.
- Integrated IP4X compliance as standard no need to order additional components.
- All bends are supplied with built-in threaded couplers to allow them to be fitted directly to the trunking using an M6 screw.
- All lids are secured using a turnbuckle fixing.
- Multi Compartment trunking and accessories available.
- Special sizes and bespoke designs are available upon request.
- Tamperproof lid fixing option available on request.
  Can be powder coated to customer specific RAL colour.