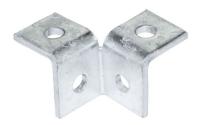

# Description:

TB146

4 Hole 40mm x 40mm Double Corner Bracket

## Features:

- 4 Hole 40mm x 40mm Double Corner Right Angle Bracket.
- 14mm holes for use with Tamlex strut framework system.
- Made from 6mm thick steel.
- All dimensions subject to commercial tolerance.