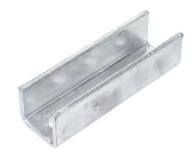

**Product Code:** 

**Product Range:** 

**Issue Date:** 

3/9/2025

Strut Channel & Support, Strut Accessories

Description:

TB202

4 Hole 41mm x 41mm External Coupler

## Features:

- 41mm x 41mm external couplers for use with Tamlex strut framework system.
- 14mm holes for use with Tamlex strut framework system.
- Made from 6mm thick steel.

**Standards** BS 6946:1988

• All dimensions subject to commercial tolerance.