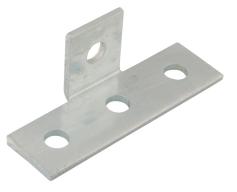

#### **Description:**

4 Hole 90° Channel Support Bracket

### Features:

- 4 Hole 90° Channel Support Bracket.
- 14mm holes for use with Tamlex strut framework system.
- Made from 6mm thick steel.
- All dimensions subject to commercial tolerance.