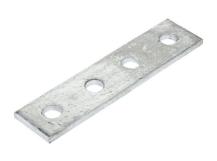

## Description:

4 Hole Flat Coupling Plate

### Features:

- 4 holes flat plate.
  - 14mm holes for use with Tamlex strut framework system.
  - Made from 6mm thick steel.
  - All dimensions subject to commercial tolerance.

### **Technical:**

Product Type Flat Plate

Weight 0.20 Kgs

Gauge 6mm

Material Post Hot-Dipped Galvanised (HDG)

Colour/Finish Self Colour

Standards BS 6946:1988

The approximate weights given are for pre-galvanised finish only, in kilograms (nominal) and subject to material thickness tolerance.