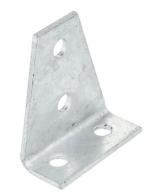

## amlex Data Sheet

Product Code:Product Range:Issue Date:TB147Strut Channel & Support, Strut10/8/2025

Accessories

Description:

4 Hole Gusset L-Shape Bracket

## Features:

- 4 Hole Gusset L Shape Angle Bracket.
- 14mm holes for use with Tamlex strut framework system.
- Made from 6mm thick steel.
- All dimensions subject to commercial tolerance.

Technical:

Product Type Bracket