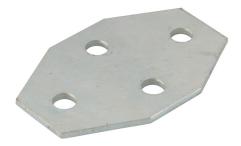

## Description:

TB157

4 Way 4 Hole Flat Cross Fitting Plate

### Features:

- 4 Way 4 Hole Flat Cross Fitting Plate.
- 14mm holes for use with Tamlex strut framework system.
- Made from 6mm thick steel.
- All dimensions subject to commercial tolerance.