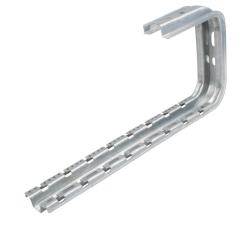

## **Description:**

400mm FastConnect "C" Shape Support Bracket

## Features:

- Made of steel and available for widths of 100, 150, 200, 300 and 400mm FastConnect Basket Tray.
- Universal support connection for mounting from a ceiling or wall.
- Push Fit system allows fast connection of the wire mesh tray without the need of fixings.
- · Reinforced profile for increased support.
- Distance between supports is of 1.2m and the maximum load is of 10 Kg/m.

## Technical:

Product Type Ceiling Support Bracket

Width 70mm

Height 215mm

Length 470mm

Diameter 11mm x 30mm

Material Pre-Galvanised Steel (Zinc Coated)

Colour/Finish Self Colour