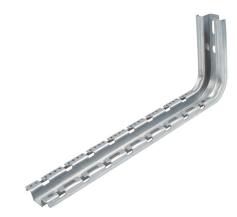

## **Description:**

400mm FastConnect "L" Shape Support Bracket

## Features:

- Made of steel and available for widths of 100, 150, 200, 300 and 400mm FastConnect Basket Tray.
- Universal support connection for mounting to wall.
- Push Fit system allows fast connection of the wire mesh tray without the need of fixings.
- · Reinforced profile for increased support.
- Distance between supports is of 1.2m and the maximum load is of 10 Kg/m.

## Technical:

Product Type Wall Support Bracket

Width 70mm

Height 175mm

Length 470mm

Diameter 11mm x 30mm

Material Pre-Galvanised Steel (Zinc Coated)

Colour/Finish Self Colour