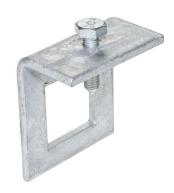

## **Description:**

40mm x 40mm Window Girder Clamp

#### Features:

- 41mm Hole Window Bracket Clamp supplied with cone pointed screw (TF050).
- For use with Tamlex strut framework system.
- Made from 6mm thick steel.
- All dimensions subject to commercial tolerance.
- Channel nut not included.

### Technical:

Product Type Beam Clamp

Weight 0.32 Kgs

Gauge 6mm

Material Post Hot-Dipped Galvanised (HDG)

Colour/Finish Self Colour

**Standards** BS 6946:1988

Supplied With Cone pointed screw (TF050) supplied.