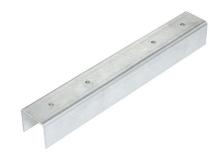

**Product Code:** 

**Product Range:** 

Issue Date:

Strut Channel & Support, Strut Accessories

13/9/2025

**Description:** 

TA105-41

41mm x 41mm Internal Coupler

## Features:

- 41mm x 41mm internal couplers for use with Tamlex strut framework system.
- Internal couplers are for alignment only and are not designed to be load bearing.
- Internal couplers supplied with fixing screws.
- All dimensions subject to commercial tolerance.

Technical:

**Product Type** Coupler

Width 41mm

Height 41mm

Weight 0.35 Kgs

Material Pre-Galvanised Steel (Zinc Coated)

Colour/Finish Self Colour

**Standards** BS 6946:1988