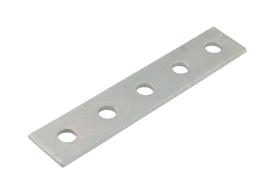

## **Tamlex** Data Sheet

Product Code: Product Range: Issue Date:

Accessories

Strut Channel & Support, Strut

31/7/2025

Description:

TB105

5 Hole Flat Coupling Plate

## Features:

- 5 holes flat plate.
- 14mm holes for use with Tamlex strut framework system.
- Made from 6mm thick steel.
- All dimensions subject to commercial tolerance.

Technical:

Product Type Flat Plate