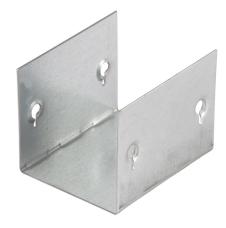

## Description:

50mm x 50mm U Shaped Sleeve Coupler for Turnbuckle Trunking (Sold in 1s)

## Technical:

Depth 50mm

Width 50mm

Material Pre-Galvanised Steel (Zinc Coated)

Finish Self Colour

Product Type Coupler

Standard BS EN 50085-2-1 2006; BS EN 10346

The approximate weights given are for pre-galvanised finish only, in kilograms (nominal) and subject to material thickness tolerance.