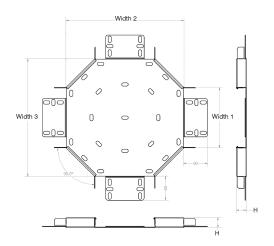

### **Description:**

50mm Fourway for Medium Duty Tray with Integral Coupler

#### Dimensions: (mm)

**H** 25mm

|--|

Additional Width 2 84mm