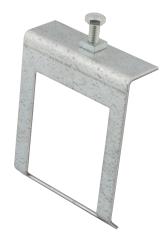

**Product Code: Product Range: Issue Date:** 

Lighting Trunking

LGC 3 **Description:** 

50mm Girder Clamp For Lighting Trunking

## Features:

· Special screw and clamp fixing used to fix lighting trunking sections to girders.

## Technical:

**Standards** BS EN 10346:2015

Product Type Beam Clamp Width 50mm Height 50mm Weight 0.12 Kgs Material Pre-Galvanised Steel (Zinc Coated) Colour/Finish Self Colour