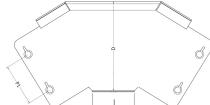

### **Description:**

75mm x 50mm 45° IP4X Turnbuckle Gusset Bend Outside Lid

#### Technical:

Product Type Gusset Bend

Width 50mm

Height 50mm

Angle 45°

**Number of Compartments** 

Material Pre-Galvanised Steel (Zinc Coated)

Colour/Finish Self Colour

#### Dimensions: (mm)

**H** 52mm

**W** 48mm

**L** 114mm

**P1** N/A

Tamlex | Harcourt | Halesfield 15 | Telford | Shropshire | TF7 4ER

T: 01952 586689 E: sales@tamlex.co.uk W: www.tamlex.co.uk