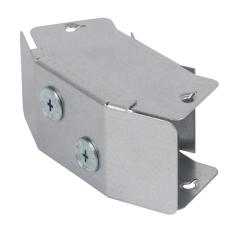

### **Description:**

75mm x 50mm 45° IP4X Turnbuckle Gusset Bend Outside Lid

#### Features:

- Tamlex offers a comprehensive range of gusset bends and tees which allow a greater bend radius for cables.
- Intergrated IP4X compliance as standard no need to order additional components.
- All bends are supplied with built-in threaded couplers to allow them to be fitted directly to the trunking using an M6 screw.
- · All lids are secured using a turnbuckle fixing.
- Multi Compartment trunking and accessories available.
- Special sizes and bespoke designs are available upon request.
- Tamperproof lid fixing option available on request.
- Can be powder coated to customer specific RAL colour.

#### Technical:

Product Type Gusset Bend

Width 50mm

Height 50mm

Angle 45°

**Number of Compartments** 

Material Pre-Galvanised Steel (Zinc Coated)

Colour/Finish Self Colour