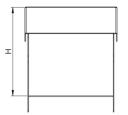

#### Dimensions: (mm)

| <b>H</b> 52mm  |
|----------------|
| <b>W</b> 48mm  |
| <b>L</b> 132mm |
| P1 N/A         |
| P2 N/A         |
|                |

Tamlex | Harcourt | Halesfield 15 | Telford | Shropshire | TF7 4ER