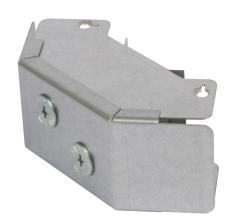

## **Description:**

TGBO22

50mm x 50mm 90° IP4X Turnbuckle Gusset Bend Outside Lid

#### Features:

- · Tamlex offers a comprehensive range of gusset bends and tees which allow a greater bend radius for
- Integrated IP4X compliance as standard no need to order additional components.
- All bends are supplied with built-in threaded couplers to allow them to be fitted directly to the trunking using an M6 screw.
- All lids are secured using a turnbuckle fixing.
- Multi Compartment trunking and accessories
- Special sizes and bespoke designs are available upon request.
- Tamperproof lid fixing option available on request.
- Can be powder coated to customer specific RAL