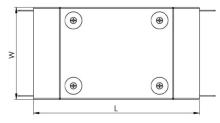

#### Dimensions: (mm)

| <b>H</b> 52mm  |
|----------------|
| <b>W</b> 48mm  |
| <b>L</b> 132mm |
| P1 N/A         |
| P2 N/A         |
|                |

Tamlex | Harcourt | Halesfield 15 | Telford | Shropshire | TF7 4ER