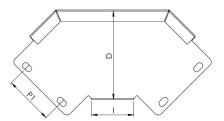

#### Dimensions: (mm)

| <b>H</b> 52mm  |
|----------------|
| <b>W</b> 48mm  |
| <b>L</b> 132mm |
| P1 N/A         |
| P2 N/A         |
|                |

Tamlex | Harcourt | Halesfield 15 | Telford | Shropshire | TF7 4ER