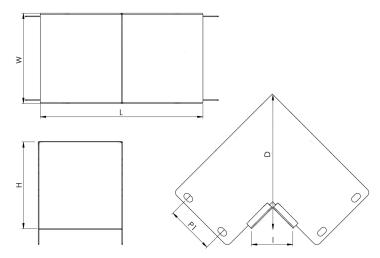

## **Description:**

50mm x50mm 90° Sharp Bend Inside Lid

## Technical:

Product Type Sharp Bend

Width 75mm

Height 50mm

Angle 90°

Number of Compartments

Material Pre-Galvanised Steel (Zinc Coated)

Colour/Finish Self Colour