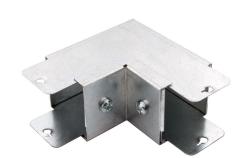

## **Description:**

50mm x50mm 90° Sharp Bend Inside Lid

## Technical:

Product Type Sharp Bend

Width 75mm

Height 50mm

Angle 90°

Number of Compartments

Material Pre-Galvanised Steel (Zinc Coated)

Colour/Finish Self Colour