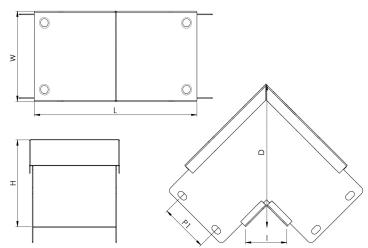

### **Description:**

50mm x50mm 90° Sharp Bend Outside Lid

#### Technical:

Colour/Finish Self Colour

Product Type Sharp Bend

Width 50mm

Height 50mm

Angle 90°

Number of Compartments

Material Pre-Galvanised Steel (Zinc Coated)