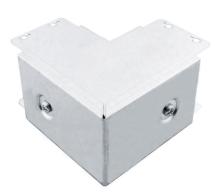

### **Description:**

50mm x50mm 90° Sharp Bend Outside Lid

#### Features:

- Tamlex offers a comprehensive range of sharp bends and tees.
- All bends are supplied with built-in threaded couplers to allow them to be fitted directly to the trunking using an M6 screw.
- All lids are secured using 'Bridge Pieces'.
- Multi Compartment trunking and accessories available.
- Special sizes and bespoke designs are available upon request.
- Tamperproof lid fixing option available on request.
- Can be powder coated to customer specific RAL colour.
- Manufactured to allow retrofit installation of our IP4X system. (Sold Separately).

#### Technical:

Colour/Finish Self Colour

Product Type Sharp Bend

Width 50mm

Height 50mm

Angle 90°

Number of Compartments

Material Pre-Galvanised Steel (Zinc Coated)