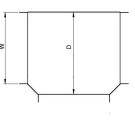

# Description:

50mm x50mm Gusset Tee Outside Lid

#### **Technical:**

Product Type Gusset Tee

Width 50mm

Height 50mm

Number of Compartments

Material Pre-Galvanised Steel (Zinc Coated)

Colour/Finish Self Colour

Standards BS EN 50085-2-1 2006; BS EN 10346:2015