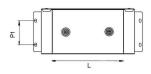

# Description:

50mm x50mm Gusset Tee Outside Lid

#### **Technical:**

Product Type Gusset Tee

Width 50mm

Height 50mm

Number of Compartments

Material Pre-Galvanised Steel (Zinc Coated)

Colour/Finish Self Colour

Standards BS EN 50085-2-1 2006; BS EN 10346:2015