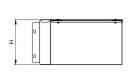

# Description:

50mm x50mm Gusset Tee Outside Lid

#### **Technical:**

Product Type Gusset Tee

Width 50mm

Height 50mm

Number of Compartments

Material Pre-Galvanised Steel (Zinc Coated)

Colour/Finish Self Colour

Standards BS EN 50085-2-1 2006; BS EN 10346:2015