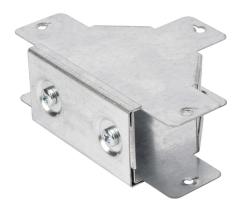

# Description:

50mm x50mm Gusset Tee Outside Lid

#### Features:

- Tamlex offers a comprehensive range of gusset bends and tees which allow a greater bend radius for cables.
- All tees are supplied with built-in threaded couplers to allow them to be fitted directly to the trunking using an M6 screw.
- All lids are secured using 'Bridge Pieces'.
- Multi Compartment trunking and accessories available.
- Special sizes and bespoke designs are available upon request.
- Tamperproof lid fixing option available on request.
- Can be powder coated to customer specific RAL colour.
- Manufactured to allow retrofit installation of our IP4X system. (Sold Separately).