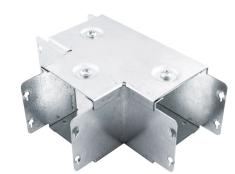

**Product Code:** NTT22

**Product Range:** 

Cable Trunking, Standard Trunking Accessories

31/7/2025

**Issue Date:** 

**Description:** 

50mm x50mm Sharp Tee Top Lid

## Features:

- Tamlex offers a comprehensive range of sharp bends and tees.
- All tees are supplied with built-in threaded couplers to allow them to be fitted directly to the trunking using an M6 screw.
- All lids are secured using 'Bridge Pieces'.
- · Multi Compartment trunking and accessories available.
- · Special sizes and bespoke designs are available upon request.
- Tamperproof lid fixing option available on request.
- Can be powder coated to customer specific RAL colour.
- Manufactured to allow retrofit installation of our IP4X system. (Sold Separately).

## Technical:

Product Type Sharp Tee Width 50mm Height 50mm **Number of Compartments** Material Pre-Galvanised Steel (Zinc Coated)

Colour/Finish Self Colour

**Standards** BS EN 50085-2-1 2006; BS EN 10346:2015