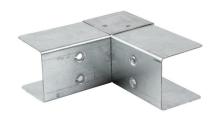

## **Product Code:**

Product Range:
Lighting Trunking

**Issue Date:** 

30/7/2025

L2OC 3

**Description:** 

50mm x 50mm 2 Way Outside Lid Bend Coupler For Lighting Trunking

## Features:

- Easy to use slide in couplers for securely joining lengths of lighting trunking and accessories.
- Couplers are designed to bite fit against the return flange on the trunking body.
- · All couplers are supplied with fixing screws.
- Can be powder coated to customer specific RAL colour.

## Technical:

Product Type Coupler
Width 50mm
Height 50mm
Weight 0.23 Kgs
Angle 90°
Material Pre-Galvanised Steel (Zinc Coated)
Colour/Finish Self Colour