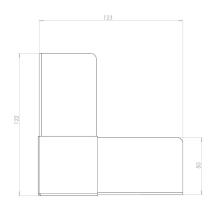

## **Product Code:**

Product Range:
Lighting Trunking

**Issue Date:** 

30/7/2025

L2OC 3

**Description:** 

50mm x 50mm 2 Way Outside Lid Bend Coupler For Lighting Trunking

## Technical:

Product Type Coupler
Width 50mm
Height 50mm
Weight 0.23 Kgs
Angle 90°
Material Pre-Galvanised Steel (Zinc Coated)
Colour/Finish Self Colour