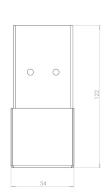

## **Product Code:**

Product Range:
Lighting Trunking

**Issue Date:** 

30/7/2025

L2OC 3

**Description:** 

50mm x 50mm 2 Way Outside Lid Bend Coupler For Lighting Trunking

## Technical:

Product Type Coupler
Width 50mm
Height 50mm
Weight 0.23 Kgs
Angle 90°
Material Pre-Galvanised Steel (Zinc Coated)
Colour/Finish Self Colour