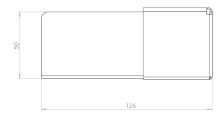

# Product Type Coupler Width 50mm Height 50mm Weight 0.20 Kgs Angle 90° Material Pre-Galvanised Steel (Zinc Coated) Colour/Finish Self Colour Standards BS EN 10346:2015