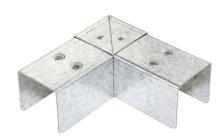

# **Product Code:**

Product Range:
Lighting Trunking

**Issue Date:** 

21/6/2025

\_ ...

L2TC 3

**Description:** 

50mm x 50mm 2 Way Top Lid Bend Coupler For Lighting Trunking

## Features:

- Easy to use slide in couplers for securely joining lengths of lighting trunking and accessories.
- Couplers are designed to bite fit against the return flange on the trunking body.
- · All couplers are supplied with fixing screws.
- Can be powder coated to customer specific RAL colour.