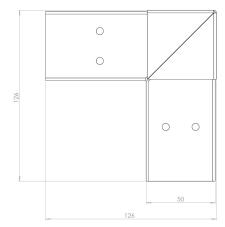

# Product Type Coupler Width 50mm Height 50mm Weight 0.20 Kgs Angle 90° Material Pre-Galvanised Steel (Zinc Coated) Colour/Finish Self Colour Standards BS EN 10346:2015