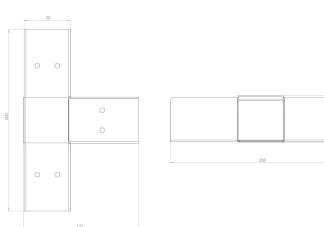

# **Description:**

L3TC 3

50mm x 50mm 3 Way Top Lid Tee Coupler For Lighting Trunking

# **Technical:**

Product Type Coupler Width 50mm Height 50mm Weight 0.35 Kgs Angle 90° Material Pre-Galvanised Steel (Zinc Coated) Colour/Finish Self Colour Standards BS EN 10346:2015