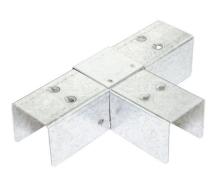

# **Description:**

L3TC 3

50mm x 50mm 3 Way Top Lid Tee Coupler For Lighting Trunking

# Features:

- · Easy to use slide in couplers for securely joining lengths of lighting trunking and accessories.
- Couplers are designed to bite fit against the return flange on the trunking body.
- · All couplers are supplied with fixing screws.
- · Can be powder coated to customer specific RAL colour.

# **Technical:**

Product Type Coupler Width 50mm Height 50mm Weight 0.35 Kgs Angle 90° Material Pre-Galvanised Steel (Zinc Coated) Colour/Finish Self Colour Standards BS EN 10346:2015