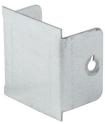

## Product Code:Product Range:Issue Date:LBE 3Lighting Trunking20/8/2025Description:50mm x 50mm Blank Stop EndFeatures:

- A wide range of accessories are available to fit all sizes of trunking.
- Can be powder coated to customer specific RAL colour.

## Technical:

Product Type Stop End

Width 50mm

Height 50mm

Weight 0.02 Kgs

Material Pre-Galvanised Steel (Zinc Coated)

Colour/Finish Self Colour

Standards BS EN 10346:2015