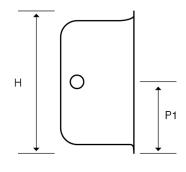

## Technical:

Product Type Stop End

Width 50mm

Height 50mm

Weight 0.02 Kgs

Material Pre-Galvanised Steel (Zinc Coated)

Colour/Finish Self Colour

Standards BS EN 10346:2015