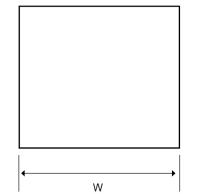

## Technical:

Product Type Stop End

Width 50mm

Height 50mm

Weight 0.02 Kgs

Material Pre-Galvanised Steel (Zinc Coated)

Colour/Finish Self Colour

Standards BS EN 10346:2015