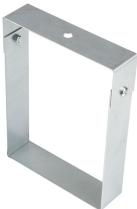

## **Product Code: Product Range: Issue Date:** GSE22 Cable Trunking, Trunking 10/9/2025 Accessories **Description:** 50mm x 50mm Stop End Features: • Stop End for Tamlex trunking specially designed to seal / close trunking sections. • Stop End fitted with M6 threaded fixing hole. • Suitable for Single and Multi Compartment Trunking . Manufactured to allow retrofit installation of our IP4X system. (Sold Separately).

## **Technical:**

Product Type Stop End

Width 50mm

Height 50mm

Material Pre-Galvanised Steel (Zinc Coated)

Colour/Finish Self Colour

Standards BS EN 50085-2-1 2006; BS EN 10346:2015

Pack Quantity 1 Per Pack