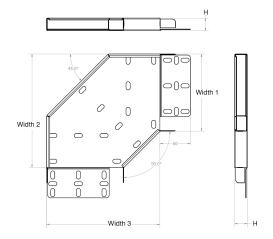

# Dimensions: (mm)

| <b>H</b> 25mm      |       |
|--------------------|-------|
| Additional Width 1 | 600mm |
| Additional Width 2 | 634mm |
| Additional Width 3 | 634mm |

Tamlex | Harcourt | Halesfield 15 | Telford | Shropshire | TF7 4ER