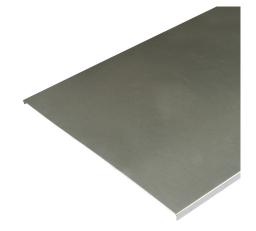

## **Description:**

600mm FastConnect Basket Tray Push Fit Lid (3m Length)

## Features:

- Designed to offer protection from dirt, dust and foreign objects.
- · Secured by Push Fit design.
- Lid clip can be provided to offer additional support.
- Supplied in 3m length.

1/6/2025

## Technical:

Product Type Basket Tray Lid

Width 600mm

Height 10mm

Length 3000mm

Material Pre-Galvanised Steel (Zinc Coated)

Colour/Finish Self Colour

The approximate weights given are for pre-galvanised finish only, in kilograms (nominal) and subject to material thickness tolerance.