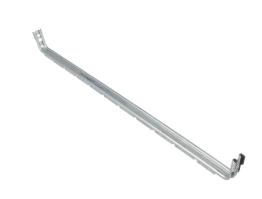

# Description:

600mm FastConnect Bracket Tray Coupler

### Features:

- The FastConnect patented coupler allows for cut sections of basket tray to be simply joined together without tools in record time.
- Simple Push Fit design allows fast connection of the wire mesh tray without the need of fixings.

## Technical:

Product Type Coupler

Width 600mm

Height 60mm

Weight 1.85 Kgs

Material Pre-Galvanised Steel (Zinc Coated)

Colour/Finish Self Colour

The approximate weights given are for pre-galvanised finish only, in kilograms (nominal) and subject to material thickness tolerance.