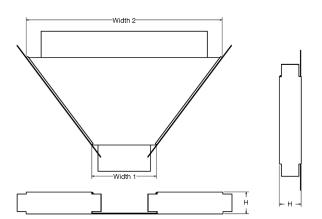

## Technical:

| Product Type Reducer                        |
|---------------------------------------------|
| Width 600mm                                 |
| Height 50mm                                 |
| Weight 5.02 Kgs                             |
| Gauge Heavy Duty                            |
| Material Pre-Galvanised Steel (Zinc Coated) |
| Colour/Finish Self Colour                   |