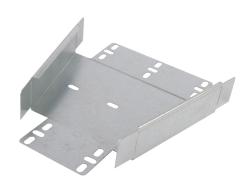

**Product Code: Product Range:** 

> Heavy Duty Accessories, Pre Galvanised, Cable Tray

7/8/2025

**Issue Date:** 

**Description:** 

PHF600-RC150

600mm to 150mm Heavy Duty Reducer for Heavy Duty Tray

Image for illustrative purposes only