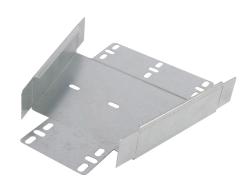

## **Description:**

600mm to 150mm Heavy Duty Reducer for Heavy Duty ZM Cable Tray

Image for illustrative purposes only