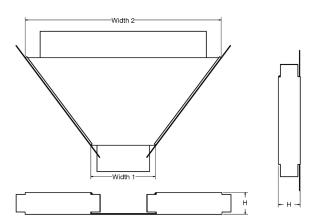

## **Description:**

600mm to 150mm Heavy Duty Reducer for Heavy Duty ZM Cable Tray

## Technical:

| Product Type Reducer                |
|-------------------------------------|
| Width 600mm                         |
| Height 50mm                         |
| Weight 5.02 Kgs                     |
| Gauge Heavy Duty                    |
| Material Zinc Magnesium Steel ZM310 |
| Colour/Finish Self Colour           |