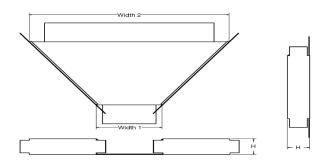

### **Description:**

600mm to 300mm Heavy Duty Reducer for Heavy Duty Tray

#### Width 600mm

Material Pre-Galvanised Steel (Zinc Coated)

Finish Self Colour

Trunking Type Reducer

Standard BS EN 61537; BS EN 10346

The approximate weights given are for pre-galvanised finish only, in kilograms (nominal) and subject to material thickness tolerance.

Image for illustrative purposes only

Tamlex Data Sheet