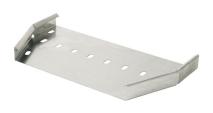

### **Description:**

600mm to 50mm Medium Duty Reducer for Medium Duty ZM Cable Tray

Image for illustrative purposes only