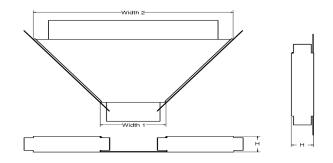

### **Description:**

600mm to 50mm Medium Duty Reducer for Medium Duty ZM Cable Tray

## Technical:

Width 600mm

Material Zinc Magnesium Steel ZM310

Finish Self Colour

Trunking Type Reducer

Standard BS EN 61537; BS EN 10346

The approximate weights given are for pre-galvanised finish only, in kilograms (nominal) and subject to material thickness tolerance.