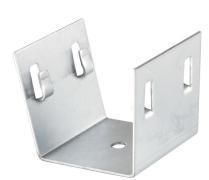

**Product Code:** 

**Product Range:** 

**Issue Date:** 

27/7/2025

Basket Support Brackets & Accessories

**Description:** 

BT/HD60

60mm Basket Tray Hold Down Support

Features:

• 60mm Hold Down support bracket for BTF60/60 basket tray only to secure tray in position.

Technical:

**Product Type** Accessories

Width 60mm

Height 60mm

Weight 0.09 Kgs

Diameter 7mm