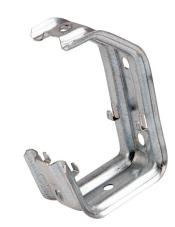

**Product Code:** 

**Product Range:** 

Issue Date:

2/8/2025

Basket Support Brackets &

Accessories

**Description:** 

BT/LDS60

60mm Light Duty FastConnect Basket Tray Support

## Features:

- Light Duty FastConnect Basket Tray.
- Bracket for use with 60mm Basket Tray Only.
- Quick assembly thanks to the Push Fit system of connection without the need of screws.
- Distance between supports is of 1.2m and the maximum load is of 2 Kg/m.

## Technical:

Product Type Light Duty Bracket Width 60mm

Height 110mm

Weight 0.08 Kgs

Diameter 8mm

Outside Diameter 8mm

Material Pre-Galvanised Steel (Zinc Coated)

Colour/Finish Self Colour