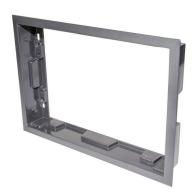

## **Description:**

CST68

68mm Floor Box Carpet Trim Only

## Features:

• Replacement 68mm Service Box Carpet Trim to fit 68mm and 87mm floor boxes.

## Technical:

**Product Type** Spares Width 195mm Depth 68mm Length 295mm Weight 0.22 Kgs Material Polycarbonate

Colour/Finish Grey

The approximate weights given are for pre-galvanised finish only, in kilograms (nominal) and subject to material thickness tolerance.